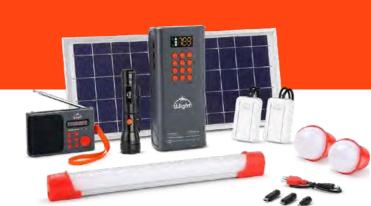

## d.light D180

The d.light D180 is the ideal power grid for home or business, bundled with lights and useful accessories. This modern, efficient energy solution includes a solar panel, mobile-charging battery pack, three solar lights, three light switches, a torch, and FM radio. Upgrade to a modern lifestyle with the d.light D180.

In the box

(1) Control Box, (2) Bulb Lights, (1) Tube Light, (1) 9W Solar Panel, USB Adapter, Wall Screws, Binding Wire, Cable Clips Instruction Manual.

\*1-year warranty for radio and torch

- @dlightdesign in
- @dlightdesigninc D
- @dlightdesigninc f
- @dlightdesign V