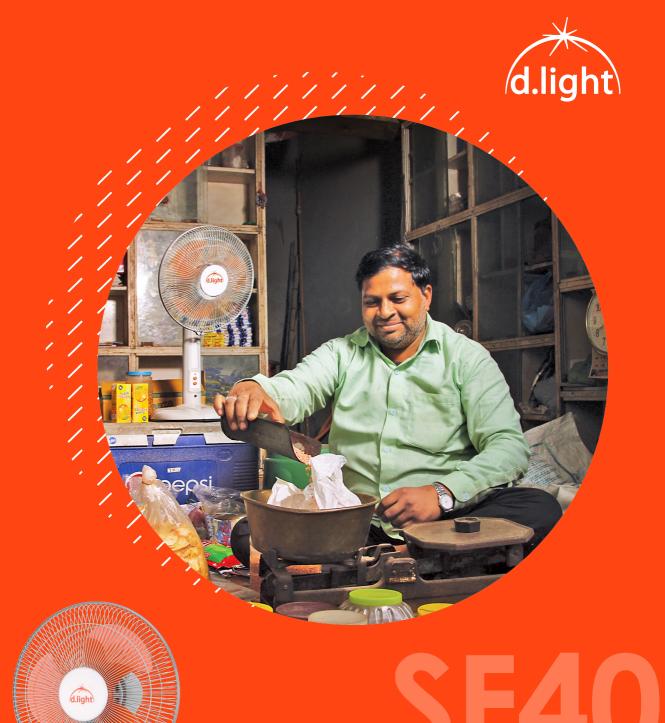

### d.light SF40

The d.light SF40 rechargeable solar fan allows you to keep cool during summer days and nights, increasing your ability to be productive and sleep better. Keep the scorching heat at bay using the power of the sun itself!

In the box

Fan + solar panel

SF40

@dlightdesign

@dlightdesigninc

@dlightdesigninc

@dlightdesign